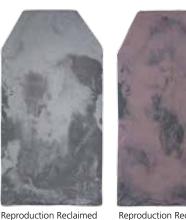

Available in two colours, Grey and Purple, the slates are constructed from Glass Reinforced Concrete (GRC) producing a strong and durable slate that weighs only 30kgm². Reproduction Reclaimed Slate is proud to form part of SIG Roofing's ONE Warranty – a pitched roof product warranty that supports all the key elements required in the build-up of the roof. The products performance is covered for 15 years under one single package warranty, providing a warranty that is easy to understand and even easier to use. ONE Warranty is cost effective and simple, giving you peace of mind backed by a FTSE 250 company.

Grey Slate

Reproduction Reclaimed Purple Slate

Slate Sizes

SUPPLIED BY

SIG Roofing, Harding Way, St Ives, Cambridgeshire, PE27 3YJ

Tel: 01480 466777 Fax: 01480 302586

Email: info@sigaslate.co.uk Web: www.sigaslate.co.uk