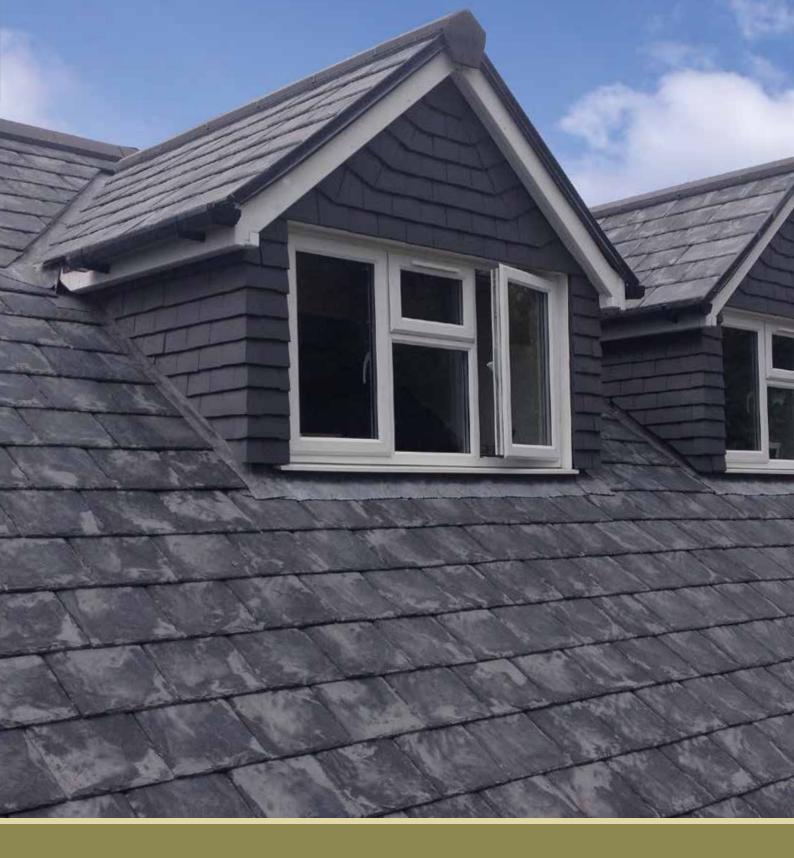

**PRODUCT SHOWN:** SIGA Heritage Reproduction Reclaimed Grey Slate in conjunction with TIL-R Concrete Ridge Tiles and TIL-R Universal Dry Fix Ridge Kit.

# SIGA Heritage Reproduction Reclaimed Slate

Reproduction Reclaimed Slate is the latest addition to our SIGA Heritage range. Each slate is specifically manufactured by hand to provide an authentic roof finish, giving the appearance of a weathered, natural slate.

Each individual slate is hand crafted using moulds taken from natural slate originals. As with natural slate, shades may vary with no two slates ever the same. This, combined with the surface detail and hand colouring, ensures a truly authentic roof finish.

Available in two colours, Grey and Purple, the slates are constructed from Glass Reinforced Concrete (GRC) producing a strong and durable slate that weighs only 30kgm². Reproduction Reclaimed Slate is proud to form part of SIG Roofing's ONE Warranty – a pitched roof product warranty that supports all the key elements required in the build-up of the roof. The products performance is covered for 15 years under one single package warranty, providing a warranty that is easy to understand and even easier to use. ONE Warranty is cost effective and simple, giving you peace of mind backed by a FTSE 250 company.