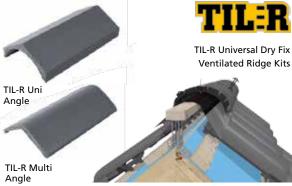

#### TIL-R Dry Ridge System

Reproduction Reclaimed Purple Slate

**PRODUCT SHOWN:** SIGA Heritage Reproduction Reclaimed Grey Slate in conjunction with TIL-R Concrete Ridge Tiles and TIL-R Universal Dry Fix Ridge Kit.