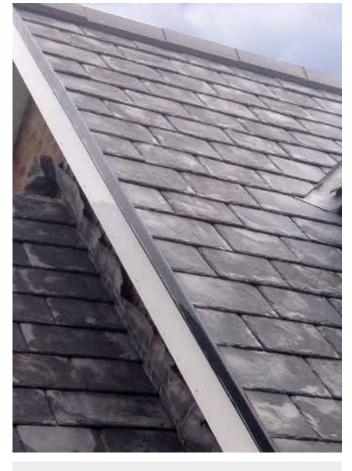

**PRODUCT SHOWN:** SIGA Heritage Reproduction Reclaimed Grey Slate in conjunction with TIL-R Concrete Ridge Tiles and TIL-R Universal Dry Fix Ridge Kit.

# SIGA Heritage Reproduction Reclaimed Slate

Reproduction Reclaimed Slate is the latest addition to our SIGA Heritage range. Each slate is specifically manufactured by hand to provide an authentic roof finish, giving the appearance of a weathered, natural slate.

The glass fibre cement construction provides a light yet durable roofing material. An easy to lay format and a range of compatible products, including ridge tiles and dry fix ridge kits, create an extremely versatile and cost effective alternative to natural slate.