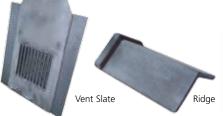

**PRODUCT SHOWN:** SIGA Heritage Reproduction Reclaimed Grey Slate in conjunction with TIL-R Concrete Ridge Tiles and TIL-R Universal Dry Fix Ridge Kit.

The glass fibre cement construction provides a light yet durable roofing material. An easy to lay format and a range of compatible products, including ridge tiles and dry fix ridge kits, create an extremely versatile and cost effective alternative to natural slate.