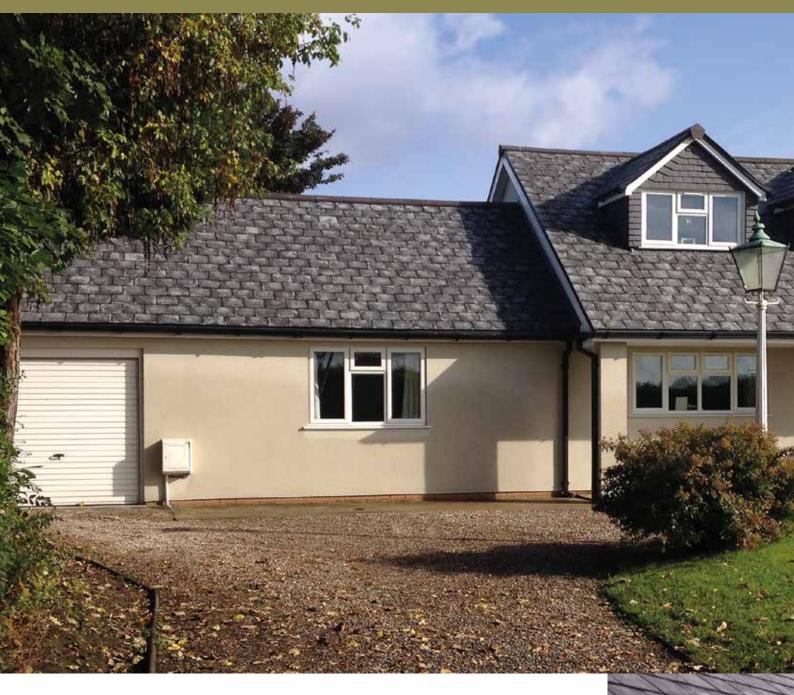

# SIGA Heritage Reproduction Reclaimed Slate

Reproduction Reclaimed Slate is the latest addition to our SIGA Heritage range. Each slate is specifically manufactured by hand to provide an authentic roof finish, giving the appearance of a weathered, natural slate.

Each individual slate is hand crafted using moulds taken from natural slate originals. As with natural slate, shades may vary with no two slates ever the same. This, combined with the surface detail and hand colouring, ensures a truly authentic roof finish.