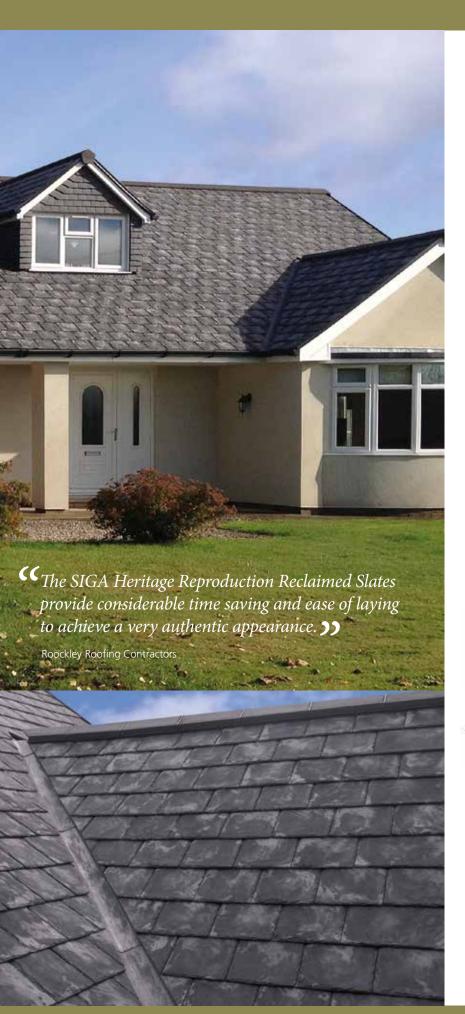

**PRODUCT SHOWN:** SIGA Heritage Reproduction Reclaimed Grey Slate in conjunction with TIL-R Concrete Ridge Tiles and TIL-R Universal Dry Fix Ridge Kit.

# SIGA Heritage Reproduction Reclaimed Slate

Reproduction Reclaimed Slate is the latest addition to our SIGA Heritage range. Each slate is specifically manufactured by hand to provide an authentic roof finish, giving the appearance of a weathered, natural slate.

Each individual slate is hand crafted using moulds taken from natural slate originals. As with natural slate, shades may vary with no two slates ever the same. This, combined with the surface detail and hand colouring, ensures a truly authentic roof finish.