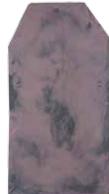

d product, SIGA Heritage slates create the look of a gracefully weathered roof with a consistent appearance. Furthermore, SIGA Heritage Reproduction Reclaimed Slates are available in any quantity and require no sorting or grading, significantly reducing labour costs.

#### Specification

- Weight 30kgm<sup>2</sup>
- Construction Glass Fibre Reinforced Concrete
- Fixings 38mm Copper or Aluminium alloy nails to BS 5534:2014 codes of practice for slating and tiling
- Durability To BS 7543:2003, 'The durability of building and building elements, products and components'
- Colour Coloured through with pigments to BS 1014
- Fire None combustible to BS 476 P.T.4
- Freeze / Thaw Products comply to BS EN 492:2004
- Strength Better than BS EN 492:2004
- Permeability To BS EN 492:2004



Grey Slate



Reproduction Reclaimed Purple Slate



Slate Sizes











SUPPLIED BY



SIG Roofing, Harding Way, St Ives, Cambridgeshire, PE27 3YJ

Tel: 01480 466777 Fax: 01480 302586

Email: info@sigaslate.co.uk Web: www.sigaslate.co.uk